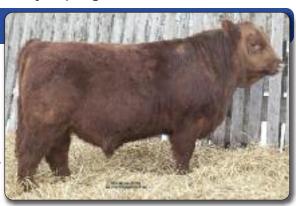

#### JRH 118A (RE) February 01, 2013

NICHOLS EXTRA K205 **VERMILION X FACTOR VERMILION LADY 2888**  NICHOLS EXTRA H6 NICHOLS BLACK HEIRESS F346 **VERMILION DATELINE 7078 VERMILION LADY 7993** 

DA ES RO TWISTER 0627 **HIGH TREE BLACKBIRD 64S** JRH HIGH BLACKBIRD 44P KRUGERRAND OF DONAMERE 490 DE KAP RITO BURGESS 682 NICHOLS EXTRA H6 RED HI-TREE MARG

BW 90 lbs 205 day WT 645 lbs

Purebred.

JRH 118A is long-spined, smooth with a lot of Al genetics from a 10 year old dam with good EPDs in the top 6% weaning and top 7% yearling.

BW: 3.0 WW: 57 YW: 99 Milk: 17 TM: 46 CE: 2.0 MCE: 9.5

Consigned by: High Tree Cattle