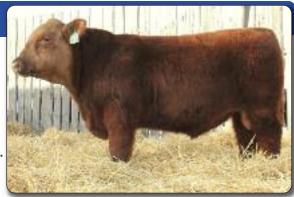

#### JRH 118A (RE) February 01, 2013

NICHOLS EXTRA K205 **VERMILION X FACTOR VERMILION LADY 2888**  NICHOLS EXTRA H6 NICHOLS BLACK HEIRESS F346 **VERMILION DATELINE 7078 VERMILION LADY 7993** 

DA ES RO TWISTER 0627 **HIGH TREE BLACKBIRD 64S** JRH HIGH BLACKBIRD 44P KRUGERRAND OF DONAMERE 490 DE KAP RITO BURGESS 682 NICHOLS EXTRA H6 RED HI-TREE MARG

BW 90 lbs 205 day WT 645 lbs

Purebred.

JRH 118A is long-spined, smooth with a lot of Al genetics from a 10 year old dam with good EPDs in the top 6% weaning and top 7% yearling.

BW: 3.0 WW: 57 YW: 99 Milk: 17 TM: 46 CE: 2.0 MCE: 9.5

Consigned by: High Tree Cattle