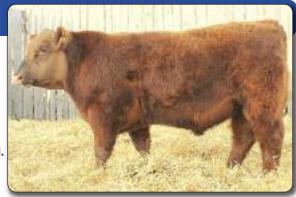

#### HIGH TREE B FACTOR 198B 1795415 JRH 198B (RE) February 05, 2014

NICHOLS EXTRA K205 **VERMILION X FACTOR** 

**VERMILION LADY 2888 BON VIEW NEW DESIGN 878** 

**HIGH TREE FAVORITE 128X** HIGH TREE FAVORITE 82T NICHOLS EXTRA H6 NICHOLS BLACK HEIRESS F346 **VERMILION DATELINE 7078 VERMILION LADY 7993** 

B/R NEW DESIGN 036 **BON VIEW GAMMER 85** HIGH TREE EXTRA 55R **EARLY SUNSET FAVORITE 70P** 

BW 93 lbs 205 day WT 704 lbs

Purebred.

JRH 198B, like his brother JRH 118A from Vermilion X Factor, has lots of style and performance.

BW: 4.7 WW: 58 YW: 95 Milk: 19 TM: 48 CE: -1.0 MCE: 10.0

Consigned by: High Tree Cattle