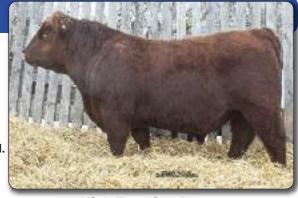

# HIGH TREE APACHE 123A 1745002 JRH 123A (RE) March 01, 2013

HARBWINDY 702 JH **SKINNER WINDY 25X** SKINNER ANNIE K 3U

AAR REALLY WINDY 1205 HARBBLACK LADY 073 JH **CONNEALY THUNDER** DOUBLE AA ANNIE K 305'03

EARLY SUNSET 1024 BANDO 103R SAV 5175 BANDO 1024 **HIGH TREE SUSAN 79T** TAF V8 SUSAN 147P

ANKONY LUCY 0B18 LLB RITO 206K TAF SUSAN 71J

BW 92 lbs 205 day WT 711 lbs

Purebred. JRH 123A is good haired, deep and thick from our heifer herd bull and our

top cow family.

BW: 2.5 WW: 49 YW: 86 Milk: 27 TM: 52 CE: 4.0 MCE: 6.0

Consigned by: High Tree Cattle