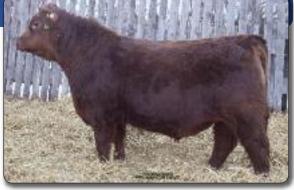

#### HIGH TREE B FACTOR 198B 1795415 JRH 198B (RE) February 05, 2014

NICHOLS EXTRA K205 **VERMILION X FACTOR** 

**VERMILION LADY 2888 BON VIEW NEW DESIGN 878** 

**HIGH TREE FAVORITE 128X** HIGH TREE FAVORITE 82T NICHOLS EXTRA H6 NICHOLS BLACK HEIRESS F346 **VERMILION DATELINE 7078 VERMILION LADY 7993** 

B/R NEW DESIGN 036 **BON VIEW GAMMER 85** HIGH TREE EXTRA 55R **EARLY SUNSET FAVORITE 70P** 

BW 93 lbs 205 day WT 704 lbs

Purebred.

JRH 198B, like his brother JRH 118A from Vermilion X Factor, has lots of style and performance.

BW: 4.7 WW: 58 YW: 95 Milk: 19 TM: 48 CE: -1.0 MCE: 10.0

Consigned by: High Tree Cattle