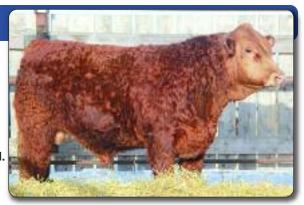

oticed sale day and would make a great addition to your herd.

CE: 12.2 BW: 0.7 WW: 65.7 YW: 96.1 MCE: 6.1 MWWT: 54.5 Milk: 21.8



Consigned by: Double R Simmentals

# 41 RRH BROWNING 6B PG1115594 RRH 6B February 15, 2014

MRL FIRST EDITION 147U
BDSF EDITION 37X
BDSF PAULINE 37P

KS GEMINI U68 MISS GJR 50Y MISS GJR 43T

BW 101 lbs WW 850

TH BLACK EDITION 8R KWA MS BUILDER 69K STF JALAPENO BDSF MC 37M

DRS J91 OUTBACK 604S RIV RED BRIGADIA 969J KWA BUILDER 58N GJR MISS 52N

#### Polled. Purebred.

A dark cherry red bull. From a cow purchased from GJR. This guy is deep and smooth made and will add some maternal power to almost any herd. He was my favorite right from a calf and I am sure he will catch your eye on sale day.

CE: 4.1 BW: 2.3 WW: 67.9 YW: 89.8 MCE: 10.5 MWWT: 53.7 Milk: 19.9



Consigned by: Double R Simmentals

# **O** TOEPFER

**Western Grain & Processing Division** 

We have the following seed available:

CDC AUSTENSON —
 This feed barley will yield.

- CDC COWBOY -

Forage Barley for silage, great biomass yield.

Ask about forage peas for silage —

Toepfer International | North Battleford Branch 8 km north of North Battleford on Hwy #4 at Hamlin

Bus: (306) 445-4022 | Cell: (306) 441-6699

duttonv@toepfer.com

www.westerngrain.com

# FOR GREAT PRINTING WITHOUT THE BULL...

1981 - 100th Street North Battleford, SK Phone (306) 445-5050 • Fax (306) 445-8771 Toll Free 1-888-25PRINT

E-mail: info@ultraprint.ca · Website: www.ultraprint.ca

## **CHAROLAIS**

# DPS CHILLER 2B

PMC358364 DPS 2B January 12, 2014

MXS VERMILLION 527R **MERIT ROUNDUP 9508W MERIT YOLAN