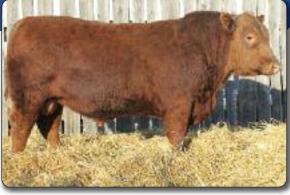

# HIGH TREE APACHE 123A 1745002 JRH 123A (RE) March 01, 2013

HARBWINDY 702 JH **SKINNER WINDY 25X** SKINNER ANNIE K 3U

AAR REALLY WINDY 1205 HARBBLACK LADY 073 JH **CONNEALY THUNDER** DOUBLE AA ANNIE K 305'03

EARLY SUNSET 1024 BANDO 103R SAV 5175 BANDO 1024 **HIGH TREE SUSAN 79T** TAF V8 SUSAN 147P

ANKONY LUCY 0B18 LLB RITO 206K TAF SUSAN 71J

BW 92 lbs 205 day WT 711 lbs

Purebred. JRH 123A is good haired, deep and thick from our heifer herd bull and our

top cow family.

BW: 2.5 WW: 49 YW: 86 Milk: 27 TM: 52 CE: 4.0 MCE: 6.0

Consigned by: High Tree Cattle