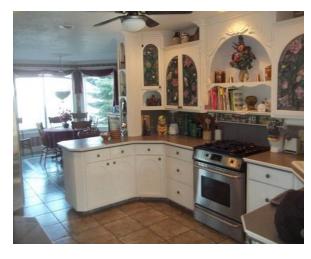

|                                   | Date: 21-Jul-2014              |                        |                        | Sandy Bay Drive, Turtle Lake, Saskatchewan |                             |                      |
|-----------------------------------|--------------------------------|------------------------|------------------------|--------------------------------------------|-----------------------------|----------------------|
|                                   |                                |                        |                        |                                            |                             | Kitcher              |
| Floor<br>Worn                     | Crack                          | Carpet                 | □Vinyl                 | <b>Dama</b><br>☐ Wood                      | <b>ged:</b><br><b>✓</b> Cer | No<br>amic           |
| Wall                              |                                |                        |                        | Dama                                       | ged:                        | No                   |
| Patched                           | Crack                          | ✓Drywall               | Brick                  | Wallpaper                                  | Cer                         | amic                 |
| Ceiling  Patched                  | Crack                          | Drywall                | <b>✓</b> Stipple       | <b>Dama</b>                                | <b>ged:</b><br>☐ Tile       | No                   |
| <b>Door</b> ☐ Binds               | Damaged                        | Pocket                 | Hinged                 | Operatio                                   |                             | <b>Yes</b> nposite   |
| Patio Door  Binds                 | Damaged                        | Sliding                | <b>✓</b> Hinged        | <b>Operatio</b><br>☐ Wood                  | nal:                        | Yes                  |
| Lighting  None                    | Unsecured                      |                        |                        | Operatio                                   | nal:                        | Yes                  |
| Ceiling Fan  None                 | Unsecured                      |                        |                        | Operatio                                   | nal:                        | Yes                  |
| Receptacle  Damaged               | ☐ Install GFCI                 | Reverse Polari         | ity                    | Operatio  No Ground                        |                             | <b>Yes</b> en Ground |
| Sink  Worn                        | Chip                           | Single                 | <b>✓</b> Double        | <b>Dama</b> ☐ Stainless                    | <b>ged:</b><br>□Ena         | <b>No</b><br>mel     |
| Faucet  No Shut-Off V  Tested for | /alve<br>r 5-10 minutes, no le | ☐Sticks                | Unsecured              | Operatio  Corrosion  aucet not operationa  | Lea                         |                      |
| Trap/Drain Unsecured              | ☐Improper Trap                 | Slow Drain             | ☐ Corrosion            | <b>Dama</b><br>□Leak                       | ged:                        | No                   |
| Counter Unsecured Mildew          | ✓ Ceramic  ☐ Scratch           | ☐ Marble<br>☐ Worn     | Laminate               | <b>Dama</b> ☐ Solid Surface                | <b>ged:</b><br>□Reg         | <b>No</b><br>crout   |
| Cabinet  Worn  Missing Hardy      | Unsecured ware                 | ☐ Laminate<br>☐ Mildew | ☐ Plywood<br>☐ Scratch | <b>Dama</b> ✓ Wood  ☐ Other                | <b>ged:</b><br>☐Met         | No<br>al             |
| Range Hood Cooktop Exha           | ust                            | Corrosion              | ☐ No Exhaust           | <b>Operatio</b> ☐ No Light                 | nal:                        | <b>Yes</b>           |