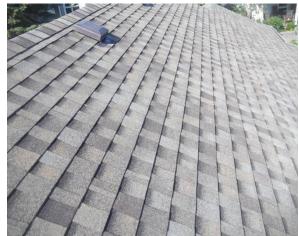

|                                                           | Date: 21-J                             | ul-2014                                      |                                             | Sandy Bay Drive, T                           | Gurtle Lake, Saskatchew  |
|-----------------------------------------------------------|----------------------------------------|----------------------------------------------|---------------------------------------------|----------------------------------------------|--------------------------|
| Fascia/Soffit  Not Vented Mildew                          | ✓ Aluminum  ☐ Stain                    | ☐ Wood<br>☐ Corrosion                        | □Vinyl                                      | <b>Dama</b> ç<br>☐ Other                     | ged: No  Loose           |
| Covering  Asphalt Shingle  Tar  Crack  Fungus  Replaced a | Concrete Metal Patched Improper Insta  | ☐ Wood Shingle ☐ Other ☐ Mildew  Ilation     | ☐ Wood Shake ☐ Nail Pop ☐ Stain             | Damaç  ✓ Fiberglass Shin  ☐ Loose  ☐ Worn    |                          |
| Life Expectanc                                            | y                                      |                                              |                                             |                                              |                          |
| Middle                                                    | <b>✓</b> Typical                       | Exceeded                                     |                                             |                                              |                          |
| Accessory Unsecured Skylight Further invesubsequent       |                                        | ✓ Vent Stack ✓ Dish o determine if leak i    | ☐ Turbine s active repair as                | Damag ☐ Electrical Mast required to reduce t |                          |
| Flashing                                                  |                                        |                                              |                                             | Damaç                                        |                          |
| ☐ Not Checked ☐ Roof to Wall ☐ Rubber ☐ Improper          | ☐ Chimney ☐ Stack ☐ Gap ☐ Replace When | ☐ Dormer ☐ Valley ☐ Deterioration Re-roofing | ☐ Drip Edge ☐ Roll Roofing ☐ Corrosion      | ☐ Flat Roof ☐ Aluminum ☐ Tarred              | Skylight Copper Reseal   |
| Chimney/Vent  Leaning  Metal  Loose                       | ☐ Fireplace ☐ Wood ☐ Abandoned         | ☐ Furnace ☐ Stucco ☐ No Wind Cap             | ☐ Gas Insert<br>☐ Crack<br>☐ Metal Liner Re | Damaç  Other  Deterioration equired          | ged: No  Brick Corrosion |