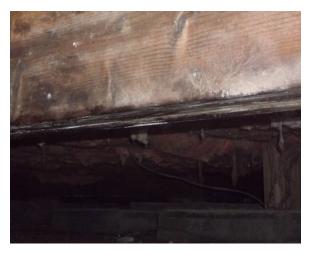

|                           | Date: 21-Jul-2014      |             |                      | Sandy Bay Drive, Turtle Lake, Saskatchewan |         |             |
|---------------------------|------------------------|-------------|----------------------|--------------------------------------------|---------|-------------|
|                           |                        |             |                      |                                            | Basemen | t/Structure |
| Limitations               |                        |             |                      |                                            |         |             |
| Finished                  | Clutter                | Dry Weather | Dry Ground           |                                            |         |             |
| Crawl Spa                 | ce Only, No living o   | quarters    |                      |                                            |         |             |
| Wall                      |                        |             |                      | Dama                                       | aged:   | No          |
| Crack                     | <b>✓</b> Concealed     | Mildew      | Concrete             | Brick                                      | PWF     |             |
| Circuit Wire              |                        |             |                      |                                            |         |             |
| Concealed                 | Unsecured              | Improper    |                      |                                            |         |             |
| Heat Source               |                        |             |                      |                                            |         |             |
| None                      | Thermostat             | Electric    | Air Register         | Convector                                  | Radia   | nt          |
| Floor Joist               |                        |             |                      | Dama                                       | aged:   | No          |
| Concealed                 | Unsecured              | Split       | <b>✓</b> Stain       | Other                                      |         |             |
| Beam                      |                        |             |                      | Dama                                       | aged:   | No          |
| Unsecured                 | Concealed              | Laminate    | Metal                | Wood                                       | Sag     |             |
| Post                      |                        |             |                      | Dama                                       | aged:   | No          |
| On Slab                   | Concealed              | Adjustable  | Brick                | Concrete                                   | ₩ood    |             |
| Bearing Wall              |                        |             |                      | Dama                                       | aged:   | No          |
| Concealed                 |                        |             |                      |                                            |         |             |
| Crawl Space               |                        |             |                      | Dama                                       | aged:   | No          |
| No Access                 | Vapor Barrier          | ✓Insulated  | Entered              | ✓ Looked In                                | Crack   |             |
| ✓ Mildew  Moisture Barrie | ☐ Stain<br>er Required | ✓Damp       | <b>✓</b> Earth Floor | Concrete                                   |         |             |

Further evaluation required to determine extent of moisture related damages. Musty odor noted.

Date: 21-Jul-2014

Sandy Bay Drive, Turtle Lake, Saskatchewan

Heated area.

Rodent feces noted. Monitor for further presence in the future.

Condensation noted.

Staining noted,

Sandy Bay Drive, Turtle Lake, Saskatchewan