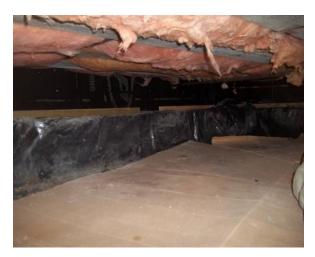

|                           | Date: 21-Jul-2014      |             |                      | Sandy Bay Drive, Turtle Lake, Saskatchewan |         |             |
|---------------------------|------------------------|-------------|----------------------|--------------------------------------------|---------|-------------|
|                           |                        |             |                      |                                            | Basemen | t/Structure |
| Limitations               |                        |             |                      |                                            |         |             |
| Finished                  | Clutter                | Dry Weather | Dry Ground           |                                            |         |             |
| Crawl Spa                 | ce Only, No living o   | quarters    |                      |                                            |         |             |
| Wall                      |                        |             |                      | Dama                                       | aged:   | No          |
| Crack                     | <b>✓</b> Concealed     | Mildew      | Concrete             | Brick                                      | PWF     |             |
| Circuit Wire              |                        |             |                      |                                            |         |             |
| Concealed                 | Unsecured              | Improper    |                      |                                            |         |             |
| Heat Source               |                        |             |                      |                                            |         |             |
| None                      | Thermostat             | Electric    | Air Register         | Convector                                  | Radia   | nt          |
| Floor Joist               |                        |             |                      | Dama                                       | aged:   | No          |
| Concealed                 | Unsecured              | Split       | <b>✓</b> Stain       | Other                                      |         |             |
| Beam                      |                        |             |                      | Dama                                       | aged:   | No          |
| Unsecured                 | Concealed              | Laminate    | Metal                | Wood                                       | Sag     |             |
| Post                      |                        |             |                      | Dama                                       | aged:   | No          |
| On Slab                   | Concealed              | Adjustable  | Brick                | Concrete                                   | ₩ood    |             |
| Bearing Wall              |                        |             |                      | Dama                                       | aged:   | No          |
| Concealed                 |                        |             |                      |                                            |         |             |
| Crawl Space               |                        |             |                      | Dama                                       | aged:   | No          |
| No Access                 | Vapor Barrier          | ✓Insulated  | Entered              | ✓ Looked In                                | Crack   |             |
| ✓ Mildew  Moisture Barrie | ☐ Stain<br>er Required | ✓Damp       | <b>✓</b> Earth Floor | Concrete                                   |         |             |

Further evaluation required to determine extent of moisture related damages. Musty odor noted.

Date: 21-Jul-2014

Sandy Bay Drive, Turtle Lake, Saskatchewan

Heated area.

Rodent feces noted. Monitor for further presence in the future.

Condensation noted.

Staining noted,

Sandy Bay Drive, Turtle Lake, Saskatchewan