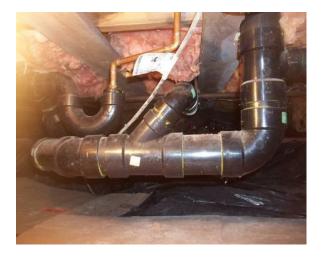

# Plumbing Components

| Limitation  Finished Basemer        |                 |                    |                                          |                 |          |        |
|-------------------------------------|-----------------|--------------------|------------------------------------------|-----------------|----------|--------|
| <del></del>                         |                 |                    |                                          |                 |          |        |
|                                     |                 |                    | er or plumber to be<br>noted in plumbing |                 | h system |        |
| Public Supply                       |                 |                    |                                          |                 |          |        |
| Metered                             | Concealed       | Lead               | Galvanized                               | Plastic         | Copp     | er     |
| Shut Off Valve                      |                 |                    |                                          |                 |          |        |
| ☐ Not Tested<br>Location Crawl Spac | ☐ Corrosion     | Leak               |                                          |                 |          |        |
| Water Pressure                      |                 |                    |                                          |                 |          |        |
| Low                                 | Typical         | High               |                                          |                 |          |        |
| Hose Bibb                           |                 |                    |                                          | Operatio        | nal:     | Yes    |
| Not Checked                         | Frost Free      | Anti-Siphon        | Shut-Off Valve                           | Recaulk         | Unse     | cured  |
| Corrosion                           | Leak            | •                  |                                          |                 |          |        |
| Distribution Pip                    | ing             |                    |                                          | Dama            | ged:     | No     |
| <b>✓</b> Concealed                  | Lead            | Galvanized         | Plastic                                  | <b>✓</b> Copper |          |        |
| Dissimilar Materi                   | al              | Unsecured          | Corrosion                                | Leak            |          |        |
| Waste Drainage                      | <u> </u>        |                    |                                          | Dama            | ged:     | No     |
| Concealed                           | Galvanized      | Cast Iron          | <b>✓</b> Plastic                         | Copper          | Odor     |        |
| Unsecured                           | Corrosion       | Leak               | Advise Septic Ta                         | ank Checked     |          |        |
| /ent Stack/Pipiı                    | ng              |                    |                                          | Dama            | ged:     | No     |
| <b>✓</b> Concealed                  | Galvanized      | Cast Iron          | <b>✓</b> Plastic                         | Copper          | Unde     | rsized |
| Unsecured                           | Corrosion       | Leak               |                                          |                 |          |        |
| Main Cleanout                       |                 |                    |                                          | Dama            | ged:     | No     |
| Concealed                           | ☐ Improper Plug |                    |                                          |                 |          |        |
| Location Crawl Space                | ce              |                    |                                          |                 |          |        |
| Hot Water Tank                      |                 |                    |                                          | Operation       | nal:     | Yes    |
| ☐ Hybrid Heating                    | Power-Vented    | Own                | <b>✓</b> Gas                             | ☐ Electric      | Unse     | cured  |
| Corrosion                           | Leak            | _                  | _                                        | _               |          |        |
| Age Apx. 1998                       |                 | Estimated Capacity | I.G. 33 gallon                           |                 |          |        |