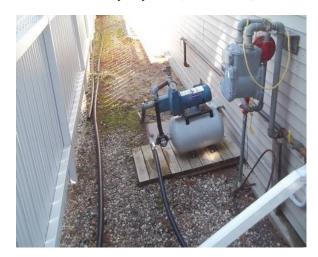

# Plumbing Components

| Limitation  Finished Basemer        |                 |                    |                                          |                 |          |        |
|-------------------------------------|-----------------|--------------------|------------------------------------------|-----------------|----------|--------|
| <del></del>                         |                 |                    |                                          |                 |          |        |
|                                     |                 |                    | er or plumber to be<br>noted in plumbing |                 | h system |        |
| Public Supply                       |                 |                    |                                          |                 |          |        |
| Metered                             | Concealed       | Lead               | Galvanized                               | Plastic         | Copp     | er     |
| Shut Off Valve                      |                 |                    |                                          |                 |          |        |
| ☐ Not Tested<br>Location Crawl Spac | ☐ Corrosion     | Leak               |                                          |                 |          |        |
| Water Pressure                      |                 |                    |                                          |                 |          |        |
| Low                                 | Typical         | High               |                                          |                 |          |        |
| Hose Bibb                           |                 |                    |                                          | Operatio        | nal:     | Yes    |
| Not Checked                         | Frost Free      | Anti-Siphon        | Shut-Off Valve                           | Recaulk         | Unse     | cured  |
| Corrosion                           | Leak            | •                  |                                          |                 |          |        |
| Distribution Pip                    | ing             |                    |                                          | Dama            | ged:     | No     |
| <b>✓</b> Concealed                  | Lead            | Galvanized         | Plastic                                  | <b>✓</b> Copper |          |        |
| Dissimilar Materi                   | al              | Unsecured          | Corrosion                                | Leak            |          |        |
| Waste Drainage                      | <u> </u>        |                    |                                          | Dama            | ged:     | No     |
| Concealed                           | Galvanized      | Cast Iron          | <b>✓</b> Plastic                         | Copper          | Odor     |        |
| Unsecured                           | Corrosion       | Leak               | Advise Septic Ta                         | ank Checked     |          |        |
| /ent Stack/Pipiı                    | ng              |                    |                                          | Dama            | ged:     | No     |
| <b>✓</b> Concealed                  | Galvanized      | Cast Iron          | <b>✓</b> Plastic                         | Copper          | Unde     | rsized |
| Unsecured                           | Corrosion       | Leak               |                                          |                 |          |        |
| Main Cleanout                       |                 |                    |                                          | Dama            | ged:     | No     |
| Concealed                           | ☐ Improper Plug |                    |                                          |                 |          |        |
| Location Crawl Space                | ce              |                    |                                          |                 |          |        |
| Hot Water Tank                      |                 |                    |                                          | Operation       | nal:     | Yes    |
| ☐ Hybrid Heating                    | Power-Vented    | Own                | <b>✓</b> Gas                             | ☐ Electric      | Unse     | cured  |
| Corrosion                           | Leak            | _                  | _                                        | _               |          |        |
| Age Apx. 1998                       |                 | Estimated Capacity | I.G. 33 gallon                           |                 |          |        |