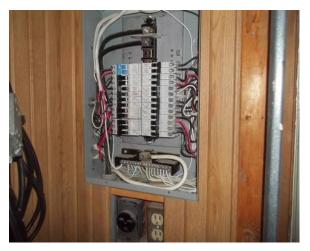

| Date: 21-Jul-2014                                                   | Sandy Bay Drive, Turtle Lake, Saskatchewan |                |                    |
|---------------------------------------------------------------------|--------------------------------------------|----------------|--------------------|
|                                                                     |                                            |                | Electrical Service |
| Service Entrance  ✓ Underground ☐ Overhead ☐ No Conduit ☐ Frayed    | □ 120 - Volt                               | ☐ 120/240 Volt | Unsecured          |
| Entrance Cable  ✓ Concealed                                         |                                            |                |                    |
| Main Disconnect  ☐ Switch/Cartridge Fuse  ☐ Breaker                 |                                            |                |                    |
| Disconnect Rating  Have Electrician Evaluate  Amps 200              |                                            |                |                    |
| Distribution Panel                                                  |                                            | Dama           | ged: No            |
| Not Opened Non Standard Installation Obsolete Location Water Closet | Obstructed                                 | Unsecured      | Corrosion          |
| Panel Rating  Room For Expansion  Amps 225                          |                                            |                |                    |
| Fuse       Glass       Cartridge         □ Blown       □ Over-Fused | ☐ Time Delay                               | ☐ GFCI Breaker | AFCI Breaker       |

|                             | Date: 21-Jul-2   | 2014               |                    | Sandy Bay Driv | e, Turtle Lake,  | Saskatchewan |
|-----------------------------|------------------|--------------------|--------------------|----------------|------------------|--------------|
| Circuit Wire                |                  |                    |                    |                | maged:           | No           |
|                             | uminum           | Copper             | Copper Clad        | Other          | _                |              |
| Non-Metallic Sheathed       |                  | Armoured Cable     |                    | ☐ Knob & Tu    | ıb               |              |
| ☐ Double Tapping ☐ Sp!      | liced            | Corrosion          | Scorched           |                |                  |              |
| Consult qualified effusing. | electrician to c | orrect double tap  | oed connections t  | to reduce haza | rds associate    | d with over  |
|                             |                  |                    |                    |                |                  |              |
| Grounding                   |                  |                    |                    |                |                  |              |
| •                           | ound Rod         | Water Main         | Improper Conne     | ection         | Meter            | By-Pass      |
| Bonding                     |                  |                    |                    |                |                  |              |
| ✓ Concealed                 | ater Pipe        | Gas Pipe           | Improper Conn      | ection         | Corro            | osion        |
| Auxiliary Panel             |                  |                    |                    | Dar            | maged:           | No           |
| -                           | n Standard Inst  | allation           | Not Opened         | Unsecured      | _                | osion        |
| Sub Panel Noted             | IN Garage Co     | ontact electrician | to further evaluat | e panel and co | rrect all defici | encies       |

Sub Panel Noted IN Garage. Contact electrician to further evaluate panel and correct all deficiencies. Double tapping noted.

Breaker

Over Fused

Date: 21-Jul-2014

Sandy Bay Drive, Turtle Lake, Saskatchewan