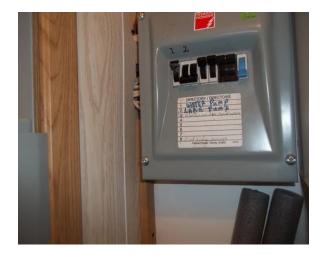

| Date: 21-Jul-2014                                                   | Sandy Bay Drive, Turtle Lake, Saskatchewan |                |                    |
|---------------------------------------------------------------------|--------------------------------------------|----------------|--------------------|
|                                                                     |                                            |                | Electrical Service |
| Service Entrance  ✓ Underground ☐ Overhead ☐ No Conduit ☐ Frayed    | □ 120 - Volt                               | ☐ 120/240 Volt | Unsecured          |
| Entrance Cable  ✓ Concealed                                         |                                            |                |                    |
| Main Disconnect  ☐ Switch/Cartridge Fuse  ☐ Breaker                 |                                            |                |                    |
| Disconnect Rating  Have Electrician Evaluate  Amps 200              |                                            |                |                    |
| Distribution Panel                                                  |                                            | Dama           | ged: No            |
| Not Opened Non Standard Installation Obsolete Location Water Closet | Obstructed                                 | Unsecured      | Corrosion          |
| Panel Rating  Room For Expansion  Amps 225                          |                                            |                |                    |
| Fuse       Glass       Cartridge         □ Blown       □ Over-Fused | ☐ Time Delay                               | ☐ GFCI Breaker | AFCI Breaker       |

|                             | Date: 21-Jul-2   | 2014               |                    | Sandy Bay Driv | e, Turtle Lake,  | Saskatchewan |
|-----------------------------|------------------|--------------------|--------------------|----------------|------------------|--------------|
| Circuit Wire                |                  |                    |                    |                | maged:           | No           |
|                             | uminum           | Copper             | Copper Clad        | Other          | _                |              |
| Non-Metallic Sheathed       |                  | Armoured Cable     |                    | ☐ Knob & Tu    | ıb               |              |
| ☐ Double Tapping ☐ Sp!      | liced            | Corrosion          | Scorched           |                |                  |              |
| Consult qualified effusing. | electrician to c | orrect double tap  | oed connections t  | to reduce haza | rds associate    | d with over  |
|                             |                  |                    |                    |                |                  |              |
| Grounding                   |                  |                    |                    |                |                  |              |
| •                           | ound Rod         | Water Main         | Improper Conne     | ection         | Meter            | By-Pass      |
| Bonding                     |                  |                    |                    |                |                  |              |
| ✓ Concealed                 | ater Pipe        | Gas Pipe           | Improper Conn      | ection         | Corro            | osion        |
| Auxiliary Panel             |                  |                    |                    | Dar            | maged:           | No           |
| -                           | n Standard Inst  | allation           | Not Opened         | Unsecured      | _                | osion        |
| Sub Panel Noted             | IN Garage Co     | ontact electrician | to further evaluat | e panel and co | rrect all defici | encies       |

Sub Panel Noted IN Garage. Contact electrician to further evaluate panel and correct all deficiencies. Double tapping noted.

Breaker

Over Fused

Date: 21-Jul-2014

Sandy Bay Drive, Turtle Lake, Saskatchewan

☐ GFCI Breaker ☐ Blown

Garage Panel

Glass

Scorched

| Auxiliary Disconnect Rating  ✓ Have Electrician Evaluate |  |  |
|----------------------------------------------------------|--|--|
| Auxiliary Panel Rating                                   |  |  |
| Room For Expansion                                       |  |  |
| Amps 70                                                  |  |  |
| Auxiliary Fuse                                           |  |  |