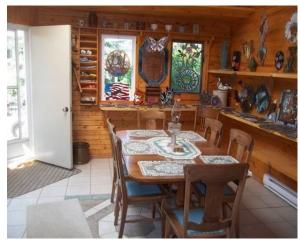

|                                   | Date: 21-Jul-2014              |                        |                        | Sandy Bay Drive, Turtle Lake, Saskatchewan |                             |                      |
|-----------------------------------|--------------------------------|------------------------|------------------------|--------------------------------------------|-----------------------------|----------------------|
|                                   |                                |                        |                        |                                            |                             | Kitcher              |
| Floor<br>Worn                     | Crack                          | Carpet                 | □Vinyl                 | <b>Dama</b><br>☐ Wood                      | <b>ged:</b><br><b>✓</b> Cer | No<br>amic           |
| Wall                              |                                |                        |                        | Dama                                       | ged:                        | No                   |
| Patched                           | Crack                          | ✓Drywall               | Brick                  | Wallpaper                                  | Cer                         | amic                 |
| Ceiling  Patched                  | Crack                          | Drywall                | <b>✓</b> Stipple       | <b>Dama</b>                                | <b>ged:</b><br>☐ Tile       | No                   |
| <b>Door</b> ☐ Binds               | Damaged                        | Pocket                 | Hinged                 | Operatio                                   |                             | <b>Yes</b> nposite   |
| Patio Door  Binds                 | Damaged                        | Sliding                | <b>✓</b> Hinged        | <b>Operatio</b><br>☐ Wood                  | nal:                        | Yes                  |
| Lighting  None                    | Unsecured                      |                        |                        | Operatio                                   | nal:                        | Yes                  |
| Ceiling Fan  None                 | Unsecured                      |                        |                        | Operatio                                   | nal:                        | Yes                  |
| Receptacle  Damaged               | ☐ Install GFCI                 | Reverse Polari         | ity                    | Operatio  No Ground                        |                             | <b>Yes</b> en Ground |
| Sink  Worn                        | Chip                           | Single                 | <b>✓</b> Double        | <b>Dama</b> ☐ Stainless                    | <b>ged:</b><br>□Ena         | <b>No</b><br>mel     |
| Faucet  No Shut-Off V  Tested for | /alve<br>r 5-10 minutes, no le | ☐Sticks                | Unsecured              | Operatio  Corrosion  aucet not operationa  | Lea                         |                      |
| Trap/Drain Unsecured              | ☐Improper Trap                 | Slow Drain             | ☐ Corrosion            | <b>Dama</b><br>□Leak                       | ged:                        | No                   |
| Counter Unsecured Mildew          | ✓ Ceramic  ☐ Scratch           | ☐ Marble<br>☐ Worn     | Laminate               | <b>Dama</b> ☐ Solid Surface                | <b>ged:</b><br>□Reg         | <b>No</b><br>crout   |
| Cabinet  Worn  Missing Hardy      | Unsecured ware                 | ☐ Laminate<br>☐ Mildew | ☐ Plywood<br>☐ Scratch | <b>Dama</b> ✓ Wood  ☐ Other                | <b>ged:</b><br>☐Met         | No<br>al             |
| Range Hood Cooktop Exha           | ust                            | Corrosion              | ☐ No Exhaust           | <b>Operatio</b> ☐ No Light                 | nal:                        | <b>Yes</b>           |