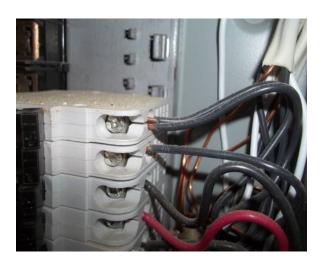

|                             | Date: 21-Jul-2   | 2014               |                    | Sandy Bay Driv | e, Turtle Lake,  | Saskatchewan |
|-----------------------------|------------------|--------------------|--------------------|----------------|------------------|--------------|
| Circuit Wire                |                  |                    |                    |                | maged:           | No           |
|                             | uminum           | Copper             | Copper Clad        | Other          | _                |              |
| Non-Metallic Sheathed       |                  | Armoured Cable     |                    | ☐ Knob & Tu    | ıb               |              |
| ☐ Double Tapping ☐ Sp!      | liced            | Corrosion          | Scorched           |                |                  |              |
| Consult qualified effusing. | electrician to c | orrect double tap  | oed connections t  | to reduce haza | rds associate    | d with over  |
|                             |                  |                    |                    |                |                  |              |
| Grounding                   |                  |                    |                    |                |                  |              |
| •                           | ound Rod         | Water Main         | Improper Conne     | ection         | Meter            | By-Pass      |
| Bonding                     |                  |                    |                    |                |                  |              |
| ✓ Concealed                 | ater Pipe        | Gas Pipe           | Improper Conn      | ection         | Corro            | osion        |
| Auxiliary Panel             |                  |                    |                    | Dar            | maged:           | No           |
| -                           | n Standard Inst  | allation           | Not Opened         | Unsecured      | _                | osion        |
| Sub Panel Noted             | IN Garage Co     | ontact electrician | to further evaluat | e panel and co | rrect all defici | encies       |

Sub Panel Noted IN Garage. Contact electrician to further evaluate panel and correct all deficiencies. Double tapping noted.

Breaker

Over Fused

Date: 21-Jul-2014

Sandy Bay Drive, Turtle Lake, Saskatchewan