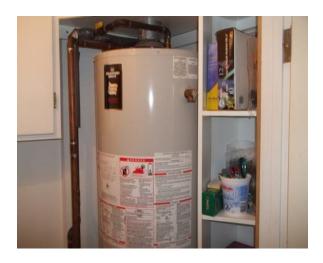

# Plumbing Components

| Limitation  Finished Basemer        |                 |                    |                                          |                 |          |        |
|-------------------------------------|-----------------|--------------------|------------------------------------------|-----------------|----------|--------|
| <del></del>                         |                 |                    |                                          |                 |          |        |
|                                     |                 |                    | er or plumber to be<br>noted in plumbing |                 | h system |        |
| Public Supply                       |                 |                    |                                          |                 |          |        |
| Metered                             | Concealed       | Lead               | Galvanized                               | Plastic         | Copp     | er     |
| Shut Off Valve                      |                 |                    |                                          |                 |          |        |
| ☐ Not Tested<br>Location Crawl Spac | ☐ Corrosion     | Leak               |                                          |                 |          |        |
| Water Pressure                      |                 |                    |                                          |                 |          |        |
| Low                                 | Typical         | High               |                                          |                 |          |        |
| Hose Bibb                           |                 |                    |                                          | Operatio        | nal:     | Yes    |
| Not Checked                         | Frost Free      | Anti-Siphon        | Shut-Off Valve                           | Recaulk         | Unse     | cured  |
| Corrosion                           | Leak            | •                  |                                          |                 |          |        |
| Distribution Pip                    | ing             |                    |                                          | Dama            | ged:     | No     |
| <b>✓</b> Concealed                  | Lead            | Galvanized         | Plastic                                  | <b>✓</b> Copper |          |        |
| Dissimilar Materi                   | al              | Unsecured          | Corrosion                                | Leak            |          |        |
| Waste Drainage                      | <u> </u>        |                    |                                          | Dama            | ged:     | No     |
| Concealed                           | Galvanized      | Cast Iron          | <b>✓</b> Plastic                         | Copper          | Odor     |        |
| Unsecured                           | Corrosion       | Leak               | Advise Septic Ta                         | ank Checked     |          |        |
| /ent Stack/Pipiı                    | ng              |                    |                                          | Dama            | ged:     | No     |
| <b>✓</b> Concealed                  | Galvanized      | Cast Iron          | <b>✓</b> Plastic                         | Copper          | Unde     | rsized |
| Unsecured                           | Corrosion       | Leak               |                                          |                 |          |        |
| Main Cleanout                       |                 |                    |                                          | Dama            | ged:     | No     |
| Concealed                           | ☐ Improper Plug |                    |                                          |                 |          |        |
| Location Crawl Space                | ce              |                    |                                          |                 |          |        |
| Hot Water Tank                      |                 |                    |                                          | Operation       | nal:     | Yes    |
| ☐ Hybrid Heating                    | Power-Vented    | Own                | <b>✓</b> Gas                             | ☐ Electric      | Unse     | cured  |
| Corrosion                           | Leak            | _                  | _                                        | _               |          |        |
| Age Apx. 1998                       |                 | Estimated Capacity | I.G. 33 gallon                           |                 |          |        |

Sandy Bay Drive, Turtle Lake, Saskatchewan

| Life Expectar   | тсу                |                     |           |           |       |    |
|-----------------|--------------------|---------------------|-----------|-----------|-------|----|
| Typical         | <b>∠</b> End       | Exceeded            |           |           |       |    |
| Average I       | ife spand is apx 1 | 0-11 years.         |           |           |       |    |
| Fuel Shut-Off   | Ŧ                  |                     |           |           |       |    |
| Concealed       |                    |                     |           |           |       |    |
| Location Beside | tank               |                     |           |           |       |    |
| Relief Valve    |                    |                     |           |           |       |    |
| ☐ No Test Lever | Corrosion          | Other               |           |           |       |    |
| Discharge Tu    | ibe                |                     |           |           |       |    |
| Undersized      | Discharge          |                     |           |           |       |    |
| Install dis     | charge tube to red | luce any associated | hazards.  |           |       |    |
| Venting         |                    |                     |           | Dama      | iged: | No |
| <b>✓</b> Flue   | Sidewall           | ☐ Improper Rise     | Unsecured | Corrosion | Soot  |    |