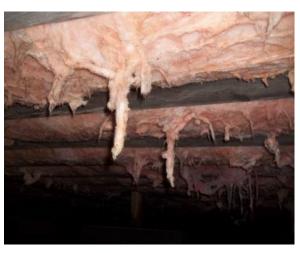

|                           | Date: 21-Jul-2014      |             |                      | Sandy Bay Drive, Turtle Lake, Saskatchewan |         |             |
|---------------------------|------------------------|-------------|----------------------|--------------------------------------------|---------|-------------|
|                           |                        |             |                      |                                            | Basemen | t/Structure |
| Limitations               |                        |             |                      |                                            |         |             |
| Finished                  | Clutter                | Dry Weather | Dry Ground           |                                            |         |             |
| Crawl Spa                 | ce Only, No living o   | quarters    |                      |                                            |         |             |
| Wall                      |                        |             |                      | Dama                                       | aged:   | No          |
| Crack                     | <b>✓</b> Concealed     | Mildew      | Concrete             | Brick                                      | PWF     |             |
| Circuit Wire              |                        |             |                      |                                            |         |             |
| Concealed                 | Unsecured              | Improper    |                      |                                            |         |             |
| Heat Source               |                        |             |                      |                                            |         |             |
| None                      | Thermostat             | Electric    | Air Register         | Convector                                  | Radia   | nt          |
| Floor Joist               |                        |             |                      | Dama                                       | aged:   | No          |
| Concealed                 | Unsecured              | Split       | <b>✓</b> Stain       | Other                                      |         |             |
| Beam                      |                        |             |                      | Dama                                       | aged:   | No          |
| Unsecured                 | Concealed              | Laminate    | Metal                | Wood                                       | Sag     |             |
| Post                      |                        |             |                      | Dama                                       | aged:   | No          |
| On Slab                   | Concealed              | Adjustable  | Brick                | Concrete                                   | ₩ood    |             |
| Bearing Wall              |                        |             |                      | Dama                                       | aged:   | No          |
| Concealed                 |                        |             |                      |                                            |         |             |
| Crawl Space               |                        |             |                      | Dama                                       | aged:   | No          |
| No Access                 | Vapor Barrier          | ✓Insulated  | Entered              | ✓ Looked In                                | Crack   |             |
| ✓ Mildew  Moisture Barrie | ☐ Stain<br>er Required | ✓Damp       | <b>✓</b> Earth Floor | Concrete                                   |         |             |

Further evaluation required to determine extent of moisture related damages. Musty odor noted.

Date: 21-Jul-2014

Sandy Bay Drive, Turtle Lake, Saskatchewan

Heated area.

Rodent feces noted. Monitor for further presence in the future.

Condensation noted.

Staining noted,

Sandy Bay Drive, Turtle Lake, Saskatchewan