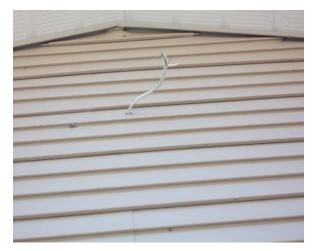

|                                                           | Date: 21-J                             | ul-2014                                      |                                             | Sandy Bay Drive, T                           | Gurtle Lake, Saskatchew  |
|-----------------------------------------------------------|----------------------------------------|----------------------------------------------|---------------------------------------------|----------------------------------------------|--------------------------|
| Fascia/Soffit  Not Vented Mildew                          | ✓ Aluminum  ☐ Stain                    | ☐ Wood<br>☐ Corrosion                        | □Vinyl                                      | <b>Dama</b> ç<br>☐ Other                     | ged: No  Loose           |
| Covering  Asphalt Shingle  Tar  Crack  Fungus  Replaced a | Concrete Metal Patched Improper Insta  | ☐ Wood Shingle ☐ Other ☐ Mildew  Ilation     | ☐ Wood Shake ☐ Nail Pop ☐ Stain             | Damaç  ✓ Fiberglass Shin  ☐ Loose  ☐ Worn    |                          |
| Life Expectanc                                            | y                                      |                                              |                                             |                                              |                          |
| Middle                                                    | <b>✓</b> Typical                       | Exceeded                                     |                                             |                                              |                          |
| Accessory Unsecured Skylight Further invesubsequent       |                                        | ✓ Vent Stack ✓ Dish o determine if leak i    | ☐ Turbine s active repair as                | Damag ☐ Electrical Mast required to reduce t |                          |
| Flashing                                                  |                                        |                                              |                                             | Damaç                                        |                          |
| ☐ Not Checked ☐ Roof to Wall ☐ Rubber ☐ Improper          | ☐ Chimney ☐ Stack ☐ Gap ☐ Replace When | ☐ Dormer ☐ Valley ☐ Deterioration Re-roofing | ☐ Drip Edge ☐ Roll Roofing ☐ Corrosion      | ☐ Flat Roof ☐ Aluminum ☐ Tarred              | Skylight Copper Reseal   |
| Chimney/Vent  Leaning  Metal  Loose                       | ☐ Fireplace ☐ Wood ☐ Abandoned         | ☐ Furnace ☐ Stucco ☐ No Wind Cap             | ☐ Gas Insert<br>☐ Crack<br>☐ Metal Liner Re | Damaç  Other  Deterioration equired          | ged: No  Brick Corrosion |