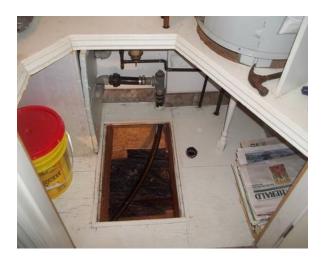

# Plumbing Components

| Limitation  Finished Basemer        |                 |                    |                                          |                 |          |        |
|-------------------------------------|-----------------|--------------------|------------------------------------------|-----------------|----------|--------|
| <del></del>                         |                 |                    |                                          |                 |          |        |
|                                     |                 |                    | er or plumber to be<br>noted in plumbing |                 | h system |        |
| Public Supply                       |                 |                    |                                          |                 |          |        |
| Metered                             | Concealed       | Lead               | Galvanized                               | Plastic         | Copp     | er     |
| Shut Off Valve                      |                 |                    |                                          |                 |          |        |
| ☐ Not Tested<br>Location Crawl Spac | ☐ Corrosion     | Leak               |                                          |                 |          |        |
| Water Pressure                      |                 |                    |                                          |                 |          |        |
| Low                                 | Typical         | High               |                                          |                 |          |        |
| Hose Bibb                           |                 |                    |                                          | Operatio        | nal:     | Yes    |
| Not Checked                         | Frost Free      | Anti-Siphon        | Shut-Off Valve                           | Recaulk         | Unse     | cured  |
| Corrosion                           | Leak            | •                  |                                          |                 |          |        |
| Distribution Pip                    | ing             |                    |                                          | Dama            | ged:     | No     |
| <b>✓</b> Concealed                  | Lead            | Galvanized         | Plastic                                  | <b>✓</b> Copper |          |        |
| Dissimilar Materi                   | al              | Unsecured          | Corrosion                                | Leak            |          |        |
| Waste Drainage                      | <u> </u>        |                    |                                          | Dama            | ged:     | No     |
| Concealed                           | Galvanized      | Cast Iron          | <b>✓</b> Plastic                         | Copper          | Odor     |        |
| Unsecured                           | Corrosion       | Leak               | Advise Septic Ta                         | ank Checked     |          |        |
| /ent Stack/Pipiı                    | ng              |                    |                                          | Dama            | ged:     | No     |
| <b>✓</b> Concealed                  | Galvanized      | Cast Iron          | <b>✓</b> Plastic                         | Copper          | Unde     | rsized |
| Unsecured                           | Corrosion       | Leak               |                                          |                 |          |        |
| Main Cleanout                       |                 |                    |                                          | Dama            | ged:     | No     |
| Concealed                           | ☐ Improper Plug |                    |                                          |                 |          |        |
| Location Crawl Space                | ce              |                    |                                          |                 |          |        |
| Hot Water Tank                      |                 |                    |                                          | Operation       | nal:     | Yes    |
| ☐ Hybrid Heating                    | Power-Vented    | Own                | <b>✓</b> Gas                             | ☐ Electric      | Unse     | cured  |
| Corrosion                           | Leak            | _                  | _                                        | _               |          |        |
| Age Apx. 1998                       |                 | Estimated Capacity | I.G. 33 gallon                           |                 |          |        |

Sandy Bay Drive, Turtle Lake, Saskatchewan

| Life Expectar   | тсу                |                     |           |           |       |    |
|-----------------|--------------------|---------------------|-----------|-----------|-------|----|
| Typical         | <b>∠</b> End       | Exceeded            |           |           |       |    |
| Average I       | ife spand is apx 1 | 0-11 years.         |           |           |       |    |
| Fuel Shut-Off   | Ŧ                  |                     |           |           |       |    |
| Concealed       |                    |                     |           |           |       |    |
| Location Beside | tank               |                     |           |           |       |    |
| Relief Valve    |                    |                     |           |           |       |    |
| ☐ No Test Lever | Corrosion          | Other               |           |           |       |    |
| Discharge Tu    | ibe                |                     |           |           |       |    |
| Undersized      | Discharge          |                     |           |           |       |    |
| Install dis     | charge tube to red | luce any associated | hazards.  |           |       |    |
| Venting         |                    |                     |           | Dama      | iged: | No |
| <b>✓</b> Flue   | Sidewall           | ☐ Improper Rise     | Unsecured | Corrosion | Soot  |    |