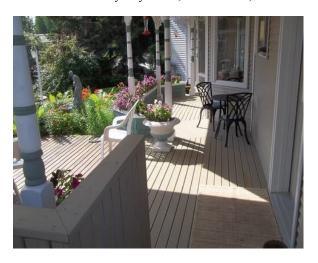

# Limitations

Restricted

Debris

Snow

 $\square$  Vegetation

Summer House

Sandy Bay Drive, Turtle Lake, Saskatchewan

| Conditions        |              |                   |                 |             |         |    |
|-------------------|--------------|-------------------|-----------------|-------------|---------|----|
| ✓Clear            | Cloudy       | Rain              | Wet             |             |         |    |
| Approx. Temperatu | re 20        |                   |                 |             |         |    |
| Building          |              |                   |                 |             |         |    |
| Condo             | Rural        | <b>✓</b> Bungalow | Bi-Level        | 2 Story     | 3 Story |    |
| Semi-Detached     | Duplex       | Row House         | Other           | Split Level |         |    |
| Landscaping       |              |                   |                 | Dama        | ged:    | No |
| Slopes to House   |              | Flower Bed        | Hedge           | Tree        | Ravine  |    |
| Earth to Wood     | Site Erosion | ☐ No Swale        |                 |             |         |    |
| Driveway          |              |                   |                 | Dama        | ged:    | No |
| ☐ Slopes to House |              | Paving Stone      | <b>✓</b> Gravel | Concrete    | Asphalt | Ī  |
| Walkway/Path      |              |                   |                 | Dama        | ged:    | No |
| Slopes to House   |              | Paving Stone      | Patio Block     | Concrete    | Asphalt |    |
| Deck/Patio        |              |                   |                 | Dama        | ged:    | No |
| Unsecured         | ✓Wood        | Brick             | Concrete        | Metal       |         |    |
| Slopes to House   |              | Paving Stone      | Patio Block     | Stone       | Crack   |    |
| Deterioration     | ☐Mold        | Rot               |                 |             |         |    |