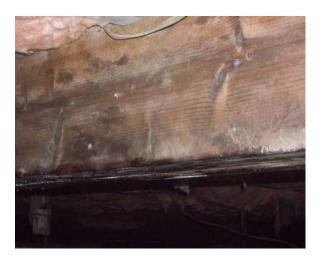

|                           | Date: 21-Jul-2014      |             |                      | Sandy Bay Drive, Turtle Lake, Saskatchewan |         |             |
|---------------------------|------------------------|-------------|----------------------|--------------------------------------------|---------|-------------|
|                           |                        |             |                      |                                            | Basemen | t/Structure |
| Limitations               |                        |             |                      |                                            |         |             |
| Finished                  | Clutter                | Dry Weather | Dry Ground           |                                            |         |             |
| Crawl Spa                 | ce Only, No living o   | quarters    |                      |                                            |         |             |
| Wall                      |                        |             |                      | Dama                                       | aged:   | No          |
| Crack                     | <b>✓</b> Concealed     | Mildew      | Concrete             | Brick                                      | PWF     |             |
| Circuit Wire              |                        |             |                      |                                            |         |             |
| Concealed                 | Unsecured              | Improper    |                      |                                            |         |             |
| Heat Source               |                        |             |                      |                                            |         |             |
| None                      | Thermostat             | Electric    | Air Register         | Convector                                  | Radia   | nt          |
| Floor Joist               |                        |             |                      | Dama                                       | aged:   | No          |
| Concealed                 | Unsecured              | Split       | <b>✓</b> Stain       | Other                                      |         |             |
| Beam                      |                        |             |                      | Dama                                       | aged:   | No          |
| Unsecured                 | Concealed              | Laminate    | Metal                | Wood                                       | Sag     |             |
| Post                      |                        |             |                      | Dama                                       | aged:   | No          |
| On Slab                   | Concealed              | Adjustable  | Brick                | Concrete                                   | ₩ood    |             |
| Bearing Wall              |                        |             |                      | Dama                                       | aged:   | No          |
| Concealed                 |                        |             |                      |                                            |         |             |
| Crawl Space               |                        |             |                      | Dama                                       | aged:   | No          |
| No Access                 | Vapor Barrier          | ✓Insulated  | Entered              | ✓ Looked In                                | Crack   |             |
| ✓ Mildew  Moisture Barrie | ☐ Stain<br>er Required | ✓Damp       | <b>✓</b> Earth Floor | Concrete                                   |         |             |

Further evaluation required to determine extent of moisture related damages. Musty odor noted.

Date: 21-Jul-2014

Sandy Bay Drive, Turtle Lake, Saskatchewan

Heated area.

Rodent feces noted. Monitor for further presence in the future.

Condensation noted.

Staining noted,

Sandy Bay Drive, Turtle Lake, Saskatchewan